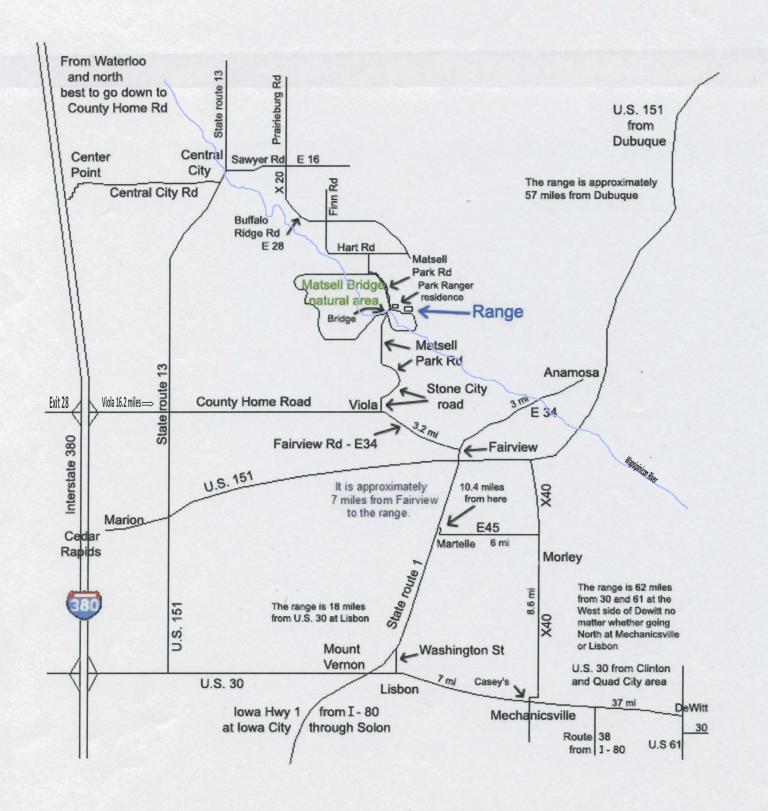

Non Approved 2700 Club Match October 9 and/or 10. Contact LCPC Oct. 1 to confirm this club match.

LOCATION: MAILING ADDRESS IS CENTRAL CITY, IA. MATSELL BRIDGE NATURAL AREA IS LOCATED 3.1 MILES NORTH OF VIOLA, IA. DIRECTIONS: PROCEED 3.1 MILES STRAIGHT NORTH FROM VIOLA ON STONE CITY ROAD. THE ROAD WILL TWIST AND TURNS SOME. STONE CITY ROAD BECOMES MATSELL ROAD. CROSS THE WAPSIPINICON RIVER TURN RIGHT IMMEDIATLY. THIS IS A LINN COUNTY PARK FACILITY. OPEN TO THE PUBLIC. THE RANGE IS 300 YARDS FROM THE PARK RANGERS RESIDENCE.

## Driving directions to the Matsell Bridge Natural Area Pistol Range (not to scale)