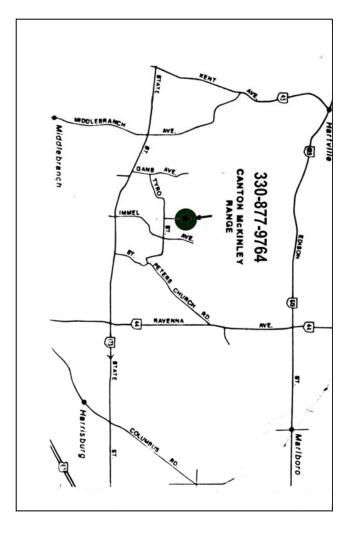

### DATE: July 6th, 7th, and 8th of 2012

LOCATION: Canton McKinley R&P Club Outdoor Range, NE of Canton, Ohio (See enclosed map).

- **ELIGIBILITY:** Open to any individual. Organized by the NRA and sponsored by the Canton McKinley R&P Club. Teams will consist of four (4) firing members, one alternate, a captain and/or coach. The teams will represent either a club affiliated with NRA (Rule 2.11 or (A), (B), a law enforcement agency (Rule 2.14), a regular service or reserve unit (including the National Guard) (Rule 2.13). State Association Teams may enter the team matches (rule 2.12). Pick-up teams are not allowed (Rule 2.10). The team captain and/or coach may be firing members of the team.
- **ENTRIES:** Entries in individual events <u>MUST</u> be made by using the enclosed Registration Entry Form or by completing the online entry form. Payment may be made on the web-site or by check or money order mailed with the entry. Make checks payable to Canton McKinley R&P Club. <u>Slots will not be held without a</u> <u>completed registration form!</u> Circle the number of each event in which you wish to fire. Be sure to indicate your correct NRA member ID number, or non-member classification number, Classification, and Category. Please provide an e-mail address (if available) and telephone number. Relay preferences will be honored if possible, based on date of receipt of entry form. Confirmation will be made only if the competitor encloses a self-addressed, stamped postcard.

### MAIL THE ENTRY FORM WITH CORRECT FEE TO:

THOMAS B. BRUNT 7869 NEWGATE AVE. NW NORTH CANTON OH 44720-5894 Home phone: 330-499-7293 Range phone: 330-877-9764 e-mail: - <u>tbrunt@sbcglobal.net</u>