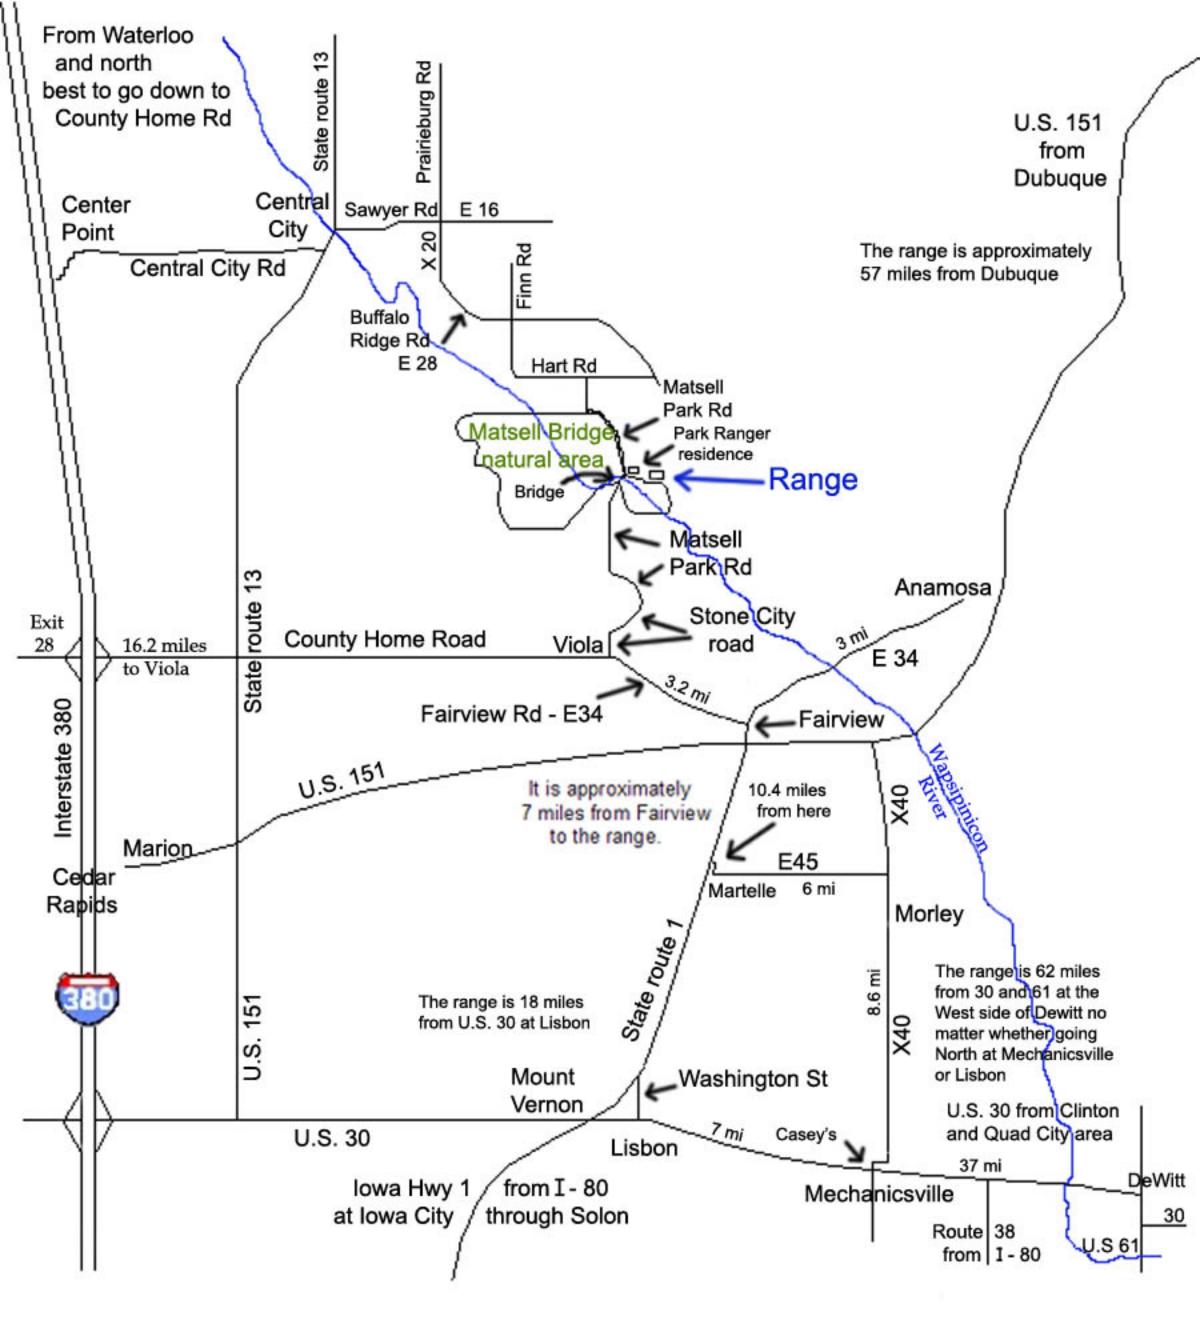

MAY 15 JUNE 12 AUGUST 7

Non Approved 2700 Club Match July 9 and October 9. Contact LCPC July 1 & Sept. 30 to confirm the club matches.

LOCATION: MAILING ADDRESS IS CENTRAL CITY, IA. MATSELL BRIDGE NATURAL AREA IS LOCATED 3.1 MILES NORTH OF VIOLA, IA. DIRECTIONS: PROCEED 3.1 MILES STRAIGHT NORTH FROM VIOLA ON STONE CITY ROAD. THE ROAD WILL TWIST AND TURNS SOME. STONE CITY ROAD BECOMES MATSELL ROAD. CROSS THE WAPSIPINICON RIVER TURN RIGHT IMMEDIATLY. THIS IS A LINN COUNTY PARK FACILITY. OPEN TO THE PUBLIC. THE RANGE IS 300 YARDS FROM THE PARK RANGERS RESIDENCE.

GPS: N 42° 7.8737 W 91° 22.7309

FACILITIES: 30 FIRING POSITIONS WITH TURNING TARGETS AT 25 YDS. COVERED FIRING LINE.

ELIGIBILITY: OPEN. NRA AND IOWA STATE RIFLE AND PISTOL ASSOCIATION MEMBERSHIPS SUGGESTED.